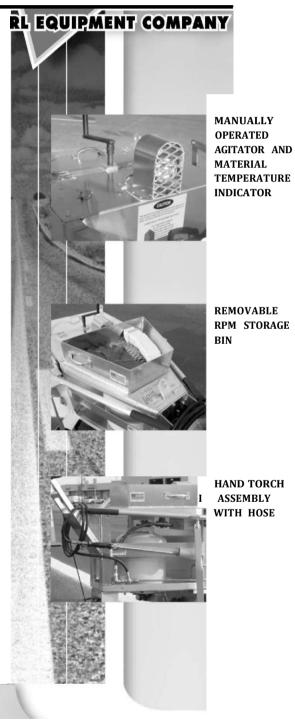

## Features

- User friendly design with lightweight rugged aluminum construction.
- Large 250 lb/114 kg capacity material tank with manually operated steel agitator assembly and a material temperature gauge.
- A/lanual or thermostatically controlled main LP burner assembly.
- Left hand and right hand material discharge valves.
- Standard LP hand torch assembly.
- High quality wheel bearings to insure easy movement and a hand actuated "parking" brake mechanism.
- Removable RPM storage bin.
- Built in lifting rings for loading and unloading.
- Extensive, industry leading service and parts support available from MRUs experienced staff.
- Comprehensive parts and service manual.
- Shipping weight: 240 lbs./109 kg, length 57"/144 cm, width 42"/107 cm, height 37"/97 cm.