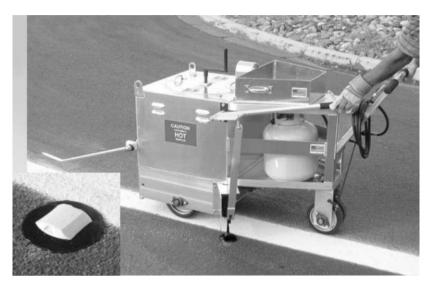

## Model 250 RPM

Bituminous adhesive applicator

for raised pavement marker installation, y

## Features

- User friendly design with lightweight rugged aluminum construction.
- Large 250 lb/114 kg capacity material tank with manually operated steel agitator assembly and a material temperature gauge.
- A/lanual or thermostatically controlled main LP burner assembly.
- Left hand and right hand material discharge valves.
- Standard LP hand torch assembly.
- High quality wheel bearings to insure easy movement and a hand actuated "parking" brake mechanism.
- Removable RPM storage bin.
- Built in lifting rings for loading and unloading.
- Extensive, industry leading service and parts support available from MRUs experienced staff.
- Comprehensive parts and service manual.
- Shipping weight: 240 lbs./109 kg, length 57"/144 cm, width 42"/107 cm, height 37"/97 cm.