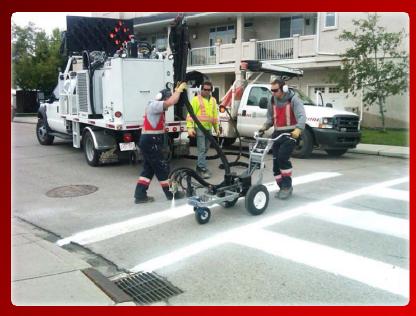

## Plural Component Palletized Stripers

Versatile, compact, skid-mounted applicators

Enable fast, efficient epoxy, polyurethane or polyurea detail marking installation

## - Features -

- One and two color <u>solvent free</u> impingement mix spray systems are available
- 60 gal. material tanks for resin & catalyst
- Thermostatically controlled in-tank heating system
- Graco® Fusion® hand-gun assemblies
- Thermostatically controlled glycol jacketed material lines
- Electronically controlled material recirc system
- Swiveling support arm for hose bundle
- Liquid cooled diesel engine
- Hydraulically driven air compressor
- Heavy duty steel skid with integral forklift channels
- Optional Graco® hand cart for installing "parking lot" style markings