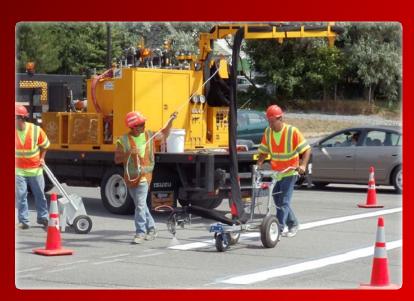

## Plural Component Palletized Stripers

Versatile, compact, skid-mounted applicators

Enable fast, efficient epoxy, polyurethane or polyurea detail marking installation

## - Features -

- One and two color <u>solvent free</u> impingement mix spray systems are available
- 60 gal. material tanks for resin & catalyst
- Thermostatically controlled in-tank heating system
- Graco® Fusion® hand-gun assemblies
- Thermostatically controlled glycol jacketed material lines
- Electronically controlled material recirc system
- Swiveling support arm for hose bundle
- Liquid cooled diesel engine
- Hydraulically driven air compressor
- Heavy duty steel skid with integral forklift channels
- Optional Graco® hand cart for installing "parking lot" style markings